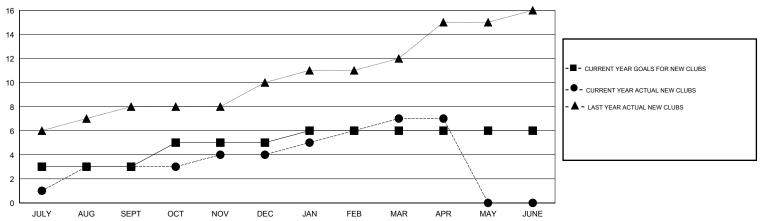

# GMT: KAMLESH JAIN LOCATION INDIA GMT CA 6

| Clubs                        |                  |           |                  |                  |  |
|------------------------------|------------------|-----------|------------------|------------------|--|
| RESULTS FOR 2015-2016        |                  |           |                  |                  |  |
| QUARTER                      | NEW CLUB<br>GOAL | NEW CLUBS | DROPPED<br>CLUBS | NET<br>GAIN/LOSS |  |
| JULY/AUG/SEPT<br>OCT/NOV/DEC | 3<br>2           | 3<br>1    | 0<br>16          | 3<br>-15         |  |
| JAN/FEB/MAR<br>APR/MAY/JUNE  | 1                | 3<br>0    | 0                | 3                |  |

### GOALS AND ACTUAL NEW CLUBS CUMULATIVE