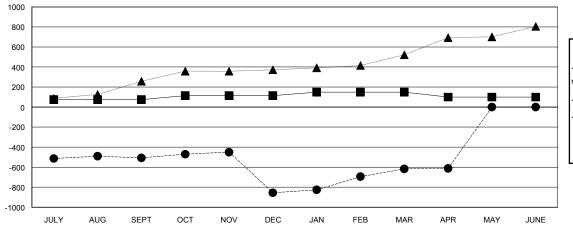

| Members                     |                    |                                     |                    |                  |  |
|-----------------------------|--------------------|-------------------------------------|--------------------|------------------|--|
| RESULTS FOR 2015-2016       |                    |                                     |                    |                  |  |
| QUARTER                     | NEW MEMBER<br>GOAL | CHARTER AND<br>NEW MEMBERS<br>ADDED | DROPPED<br>MEMBERS | NET<br>GAIN/LOSS |  |
| JULY/AUG/SEPT               | 75                 | 102                                 | 609                | -507             |  |
| OCT/NOV/DEC                 | 40<br>35           | 87<br>274                           | 435<br>36          | -348<br>238      |  |
| JAN/FEB/MAR<br>APR/MAY/JUNE | -50                | 33                                  | 28                 | 5                |  |

#### GOALS AND ACTUAL MEMBERS CUMULATIVE

ASSESSMENT DATA

| -=-  | CURRENT YEAR GOALS FOR NEW |  |
|------|----------------------------|--|
| МЕМВ | ERS                        |  |

- CURRENT YEAR ACTUAL MEMBERS